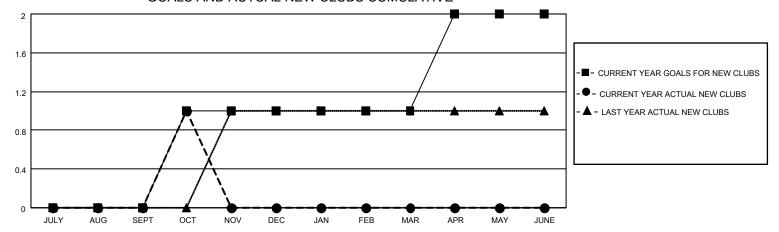

### GOALS AND ACTUAL NEW CLUBS CUMULATIVE

## District 20 K1

| Clubs         |               |             |               | Members               |                        |                         |                                                    |  |
|---------------|---------------|-------------|---------------|-----------------------|------------------------|-------------------------|----------------------------------------------------|--|
|               | RESULTS FOR   | R 2020-2021 |               | RESULTS FOR 2020-2021 |                        |                         |                                                    |  |
| QUARTER       | NEW CLUB GOAL | NEW CLUBS   | DROPPED CLUBS | QUARTER MEMI          | BER GROWTH NET<br>GOAL | MEMBER GROWTH<br>ACTUAL | DROPPED<br>MEMBERS ACTUAL<br>(including transfers) |  |
| JULY/AUG/SEPT | 0             | 0           | 0             | JULY/AUG/SEPT         | 50                     | 42                      | 15                                                 |  |
| OCT/NOV/DEC   | 1             | 1           | 0             | OCT/NOV/DEC           | 50                     | 25                      | 17                                                 |  |
| JAN/FEB/MAR   | 0             | 0           | 0             | JAN/FEB/MAR           | 50                     | 0                       | 0                                                  |  |
| APR/MAY/JUNE  | 1             | 0           | 0             | APR/MAY/JUNE          | 20                     | 0                       | 0                                                  |  |