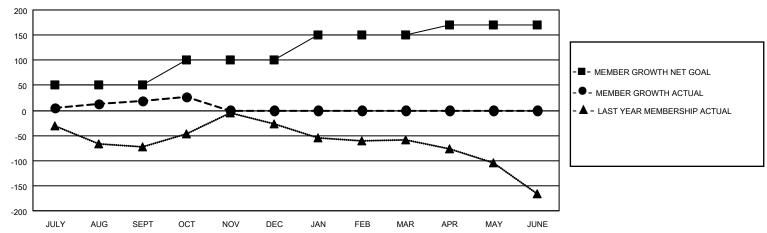

### GOALS AND ACTUAL MEMBERS CUMULATIVE

| DROPPED CLUBS: 0 |    | 16 CLUBS OF 77 ADDED 1 OR MORE<br>NEW MEMBERS | GENDER DISTRIBUTION  MALE 770 (39.23%) |                |     |
|------------------|----|-----------------------------------------------|----------------------------------------|----------------|-----|
| DROPPED MEMBERS  |    |                                               | FEMALE                                 | 1,193 (60.77%) |     |
| DECEASED         | 5  | CLICK HERE FOR CUMULATIVE                     | TOTAL FAMILY UNIT MEMBERS              |                | 252 |
| CLUB CANCELLED 0 |    | MEMBERSHIP DATA                               | FAMILY MEMBERS PAYING HALF             |                | 132 |
| OTHER 27         |    |                                               |                                        |                | 132 |
| TOTAL            | 32 |                                               | DOLO                                   |                |     |

## District 20 K1

| Clubs         |               |             |               | Members               |                        |                         |                                                    |  |
|---------------|---------------|-------------|---------------|-----------------------|------------------------|-------------------------|----------------------------------------------------|--|
|               | RESULTS FOR   | R 2020-2021 |               | RESULTS FOR 2020-2021 |                        |                         |                                                    |  |
| QUARTER       | NEW CLUB GOAL | NEW CLUBS   | DROPPED CLUBS | QUARTER MEMI          | BER GROWTH NET<br>GOAL | MEMBER GROWTH<br>ACTUAL | DROPPED<br>MEMBERS ACTUAL<br>(including transfers) |  |
| JULY/AUG/SEPT | 0             | 0           | 0             | JULY/AUG/SEPT         | 50                     | 42                      | 15                                                 |  |
| OCT/NOV/DEC   | 1             | 1           | 0             | OCT/NOV/DEC           | 50                     | 25                      | 17                                                 |  |
| JAN/FEB/MAR   | 0             | 0           | 0             | JAN/FEB/MAR           | 50                     | 0                       | 0                                                  |  |
| APR/MAY/JUNE  | 1             | 0           | 0             | APR/MAY/JUNE          | 20                     | 0                       | 0                                                  |  |